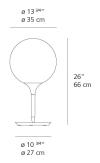

|
|-------|-----|
|-------|-----|

### Specifications —

| ı | Lamp type         | LED-T              |
|---|-------------------|--------------------|
|   | Lamp              | max 100W E26/A19   |
|   | Lamp Included     | No                 |
|   | Control type      | DIMMABLE (On Base) |
|   | Input Voltage     | 120V               |
|   | Power consumption | N/A                |
|   | Ballast           | N/A                |

### Colors & Finishes -

| White (Stem | ) |
|-------------|---|
|-------------|---|

## Materials =

- Diffuser in handblown glass with external etched finish
- Stem in steel tubing covered by a tapered sleeve in translucent molded polycarbonate

## Features & Accessories =

• Tapered sleeve allows partial soft diffusion of light from diffuser

## Dimensions =



# Packaging =

2 Boxes

1 x 17-7/16" x 17-7/16" x 20-3/16" / 9.92 lbs - 44 cm x 44 cm x 51 cm / 4.5 kg

1 x 14-1/4" x 14-1/4" x 21-3/8" / 10.8 lbs - 36 cm x 36 cm x 54 cm / 4.9 kg

## Light distribution =

### Diffused



# Luminaire weight —

13.01 lbs / 5.9 kg

## Warranty =

5 year Limited warranty

Red = Max Cd. Through Vertical plane
Blue = Max Cd. Through Horizontal plane