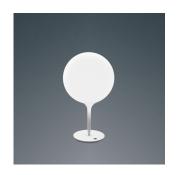

## Materials =

- Diffuser in handblown glass with external etched finish
- Stem in steel tubing covered by a tapered sleeve in translucent molded polycarbonate

## Features & Accessories =

• Tapered sleeve allows partial soft diffusion of light from diffuser