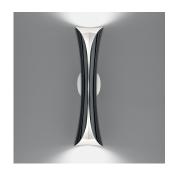

| Docion By -  |  |
|--------------|--|
| Design By =  |  |
| Karim Rashid |  |

### Collection =

Design

| ւ(Մ) us | (P20) |  |
|---------|-------|--|
|         |       |  |

| Specifications    |                             |
|-------------------|-----------------------------|
| Lamp type         | LED-T (Non Integrated) ONLY |
| Lamp              | max 2X7W GU10               |
| Lamp Included     | No                          |
| Control type      | Dimmable 2-Wire             |
| Input Voltage     | 120V                        |
| Power consumption | N/A                         |
| Ballast           | N/A                         |

### Colors & Finishes =

Black (Exterior Body)

White (Interior & Backplate)

# Materials =

- Body in injection-molded thermoplastic material
- Reflector in optic aluminum