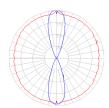

# Light distribution =

Direct/Indirect

Red = Max Cd. Through Vertical plane
Blue = Max Cd. Through Horizontal plane