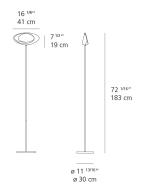

1180015A



| Design By - |  |
|-------------|--|
| Eric Solé   |  |

Collection

Design

(II) (P20) (II)

# Colors & Finishes =

| <br>White |
|-----------|

# Light output ratio 59.77lm/W Power consumption 38W Led type 31W C.O.B.\* CCT (Correlated Color Temperature) 3000K CRI (Color Rendering Index) >90 Life expectancy 50000Hrs

2271lm

DIMMABLE (On Cord)

120V

N/A

# Features & Accessories

Specifications = Delivered lumens

**Control type** 

Input Voltage

Driver

• Interchangeable plug options accommodate most countries electrical outlets

#### Materials =

- Base and structure in steel
- Body in painted die-cast aluminum

#### Dimensions =



#### Light distribution

Direct/Indirect

#### Luminaire weight =

21.72 lbs / 9.85 kg

## Warranty =

5 year limited warranty

## Packaging =

2 Boxes

1 x 74-11/16" x 23-11/16" x 6-3/8" / 14.33 lbs - 189.5 cm x 60 cm x 16 cm / 6.5 kg

1 x 14-7/16" x 14-7/16" x 2-7/16" / 15.43 lbs - 36.4 cm x 36.4 cm x 6 cm / 7 kg