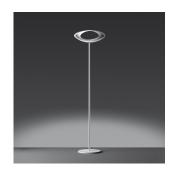

1180015A

| Design By - |  |
|-------------|--|
| Eric Solé   |  |

Collection

Design

(II) (P20) (II)

# Colors & Finishes =

| <br>White |
|-----------|

#### Materials =

- Base and structure in steel
- Body in painted die-cast aluminum

#### Light distribution

Direct/Indirect