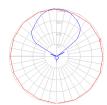

# Light distribution =

Indirect

Red = Max Cd. Through Vertical plane
Blue = Max Cd. Through Horizontal plane