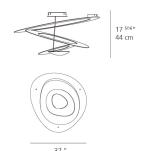

| 81.18lm/W                     |
| Power consumption                  | 28W                           |
| Led type                           | 25W C.O.B.*                   |
| CCT (Correlated Color Temperature) | 3000K                         |
| CRI (Color Rendering Index)        | >93                           |
| Life expectancy                    | 50000Hrs                      |
| Control type                       | Dimmable 2-Wire**             |
| Input Voltage                      | 120-277V                      |
| Driver                             | HATCH - 1 x XTC32-0700P-UNV-I |

<sup>\*\*</sup>Reverse or forward phase (120v only)

### Features & Accessories -

• Fluttering spirals, which fall gently downwards, create magical effects of form and light

### Dimensions ==



# Light distribution =

Indirect



Red = Max Cd. Through Vertical plane
Blue = Max Cd. Through Horizontal plane

# Packaging =

1 Box

1 x 40-5/8" x 37-7/8" x 16-7/16" / 32.85 lbs - 103 cm x 96 cm x 41.5 cm / 14.9 kg

# Luminaire weight —

21.83 lbs / 9.9 kg

# Warranty =

5 year limited warranty