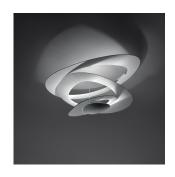

### Features & Accessories -

• Fluttering spirals, which fall gently downwards, create magical effects of form and light