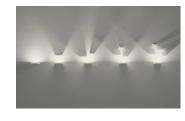

## Description

A game of light and shadows, Set is a modular wall art sconce designed to decorate the wall with customized compositions of illuminated rectangular pieces. With 0-5 reflective blocks which can be rotated at will, this collection creates an unexpected juxtaposition of highlights and shadows without glare. Design by Xuclà.