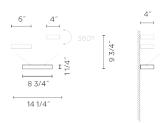

Diffuser

Borosillicate glass diffuser

Materials

Body: Aluminum Diffuser: Borosilicate glass Lid: Polycarbonate

Finishes

7761-59 Mink (Pantone 407C)

7761-93 White (RAL 9003)

Sketch