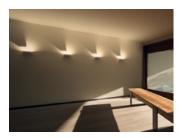

## Description

A game of light and shadows, Set is a modular wall art sconce designed to decorate the wall with customized compositions of illuminated rectangular pieces. With 0-5 reflective blocks which can be rotated at will, this collection creates an unexpected juxtaposition of highlights and shadows without glare. Design by Xuclà.