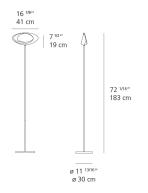

ion

Design

| <u></u> | (P20) |  |
|---------|-------|--|
| $\sim$  |       |  |

|    | ors  | 0      | - | - | -   | ь.   |    |  |
|----|------|--------|---|---|-----|------|----|--|
| () | ors. | $\sim$ | ш | m | ısı | r 16 | ٦, |  |

| ſ | White     |
|---|-----------|
| 1 | i vvriite |

# Light output ratio 64.19lm/W Power consumption 38W Led type 31W C.O.B.\* CCT (Correlated Color Temperature) 2700K

2493.37lm

 CRI (Color Rendering Index)
 >90

 Life expectancy
 50000Hrs

 Control type
 DIMMABLE (On Cord)

Input Voltage 120V
Driver N/A

#### Materials =

- Base and structure in steel
- Body in painted die-cast aluminum

#### Features & Accessories -

Specifications = Delivered lumens

• Interchangeable plug options accommodate most countries electrical outlets

#### Dimensions =



#### Light distribution

Direct/Indirect

#### Luminaire weight =

21.72 lbs / 9.85 kg

## Warranty =

5 year limited warranty

## Packaging =

2 Boxes

1 x 74-11/16" x 23-11/16" x 6-3/8" / 14.33 lbs - 189.5 cm x 60 cm x 16 cm / 6.5 kg

1 x 14-7/16" x 14-7/16" x 2-7/16" / 15.43 lbs - 36.4 cm x 36.4 cm x 6 cm / 7 kg