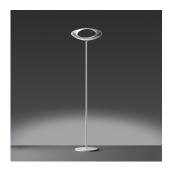

# Collection

Design

| <u></u> | (P20) |  |
|---------|-------|--|
| $\sim$  |       |  |

|    | ors  | 0      | - | - | -   | ь.   |    |  |
|----|------|--------|---|---|-----|------|----|--|
| () | ors. | $\sim$ | ш | m | ısı | r 16 | ٦, |  |

| ſ | White     |
|---|-----------|
| 1 | i vvriite |

#### Materials =

- Base and structure in steel
- Body in painted die-cast aluminum