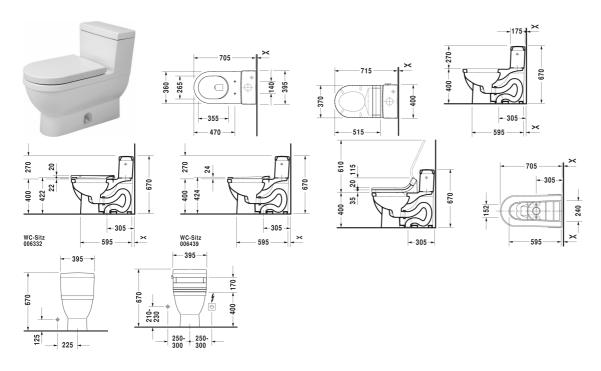

### |< 370 mm >|

| One-piece toilet                                                                                                                                                                     | Dimension    | Weight                        | Order number |
|--------------------------------------------------------------------------------------------------------------------------------------------------------------------------------------|--------------|-------------------------------|--------------|
| US-version, elongated with syphonic jet action, 305 mm/12"<br>rough-in, with Single Flush mechanism, with side lever, 3"/80<br>mm flapper valve, vertical outlet, 1,28 gpf (4,8 lpf) |              |                               |              |
| Colors                                                                                                                                                                               |              |                               |              |
| 00 White Alpin 20 HygieneGlaze (an antibacterial ceramic glaze that provides almost indefinite effectiveness)                                                                        |              |                               |              |
| Variant                                                                                                                                                                              |              |                               |              |
| •                                                                                                                                                                                    | 370 x 715 mm | 52.100 kilogram               | 21200101     |
| Sanitary ceramics with the special WonderGliss surface finish w<br>time to come.<br>When ordering WonderGliss please add a "1" as eleventh digit t                                   |              | attractive-looking for a long |              |
| Accessory                                                                                                                                                                            |              |                               |              |
| Mounting set for One-piece and Two-piece toilets, 1/2", ASIA-version                                                                                                                 |              | 0.480 kilogram                | 001416       |
| Mounting set for One-piece and Two-piece toilets, Outflow 3/8"<br>- external thread, Wall Connection 1/2" - internal thread, 1/2",<br>US-version                                     |              | 0.480 kilogram                | 001417       |
| Suitable products                                                                                                                                                                    |              |                               |              |

#### Starck 3 One-piece toilet # 212001..01

|< 370 mm >|

| Toilet seat and cover elongated, hinges stainless steel, removable, with soft closure, | 006339 |
|----------------------------------------------------------------------------------------|--------|
| Toilet seat ring elongated, open front, hinges plastic, without soft closure,          | 006431 |
| Toilet seat ring elongated, open front, hinges plastic, with soft closure,             | 006439 |
| Toilet seat and cover elongated, hinges stainless steel, without soft closure,         | 006332 |

All drawings contain the necessary measurements which are subject to standard tolerances. They are stated in mm and are non-binding. Exact measurements, in particular for customised installation scenarios, can only be taken from the finished piece.