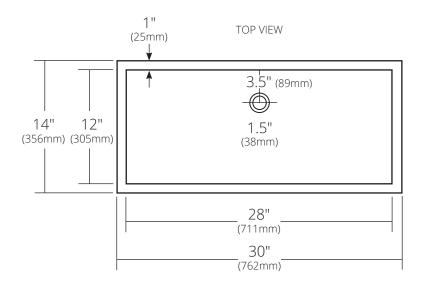

#### **PRODUCT DETAILS**

- 30" x 14" x 6" OD (762mm x 356mm x 152mm)
- 28" x 12" x 5.5" ID (711mm x 305mm x 140mm)
- Hand hammered 16 gauge recycled copper
- 1.5" (38mm) drain opening