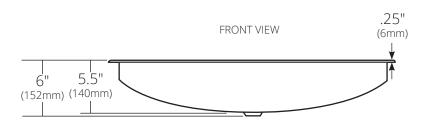

#### **PRODUCT DETAILS**

- 30" x 14" x 6" OD (762mm x 356mm x 152mm)
- 28" x 12" x 5.5" ID (711mm x 305mm x 140mm)
- Hand hammered 16 gauge recycled copper
- 1.5" (38mm) drain opening