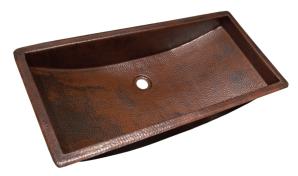

# **TROUGH 30**

CPS200 Antique CPS500 Brushed Nickel CPS400 Polished Copper CPS800 Polished Nickel

#### **PRODUCT DETAILS**

- 30" x 14" x 6" OD (762mm x 356mm x 152mm)
- 28" x 12" x 5.5" ID (711mm x 305mm x 140mm)
- Hand hammered 16 gauge recycled copper
- 1.5" (38mm) drain opening