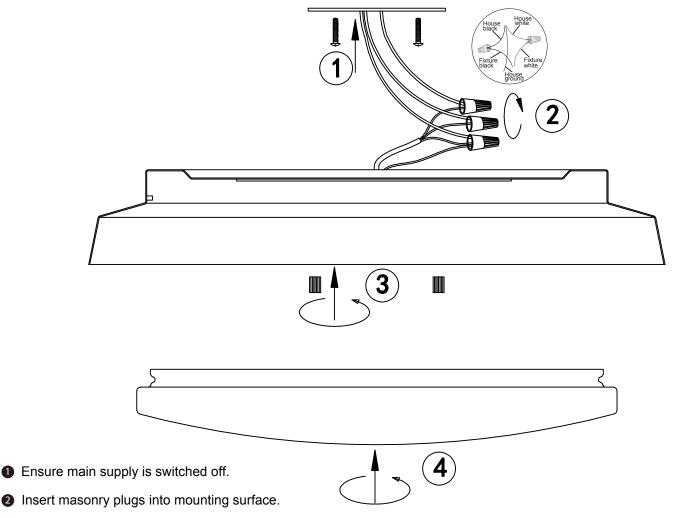

THIS LUMINAIRE MUST BE MOUNTED OR SUPPORTED INDEPENDENTLY OF AN OUTLET BOX

CE LUMINAIRE NE DOIT PAS ETRE MONTE SUR UNE BOITE DE SORTIE NI SUPPORTE PAR UNE TELLE BOITE

- Fit mounting bracket onto mounting surface with self-tapping screws (1).
- Onnect wires (2) according to colour (White to White, Black to Black). Connect all earth plug together onto the crossbar with green, screw to tight.
- **5** Fit ceiling plate onto mounting bracket with nuts (3).
- 6 Fit acrylic shade (4) onto lampholder.
- Reconnect power.