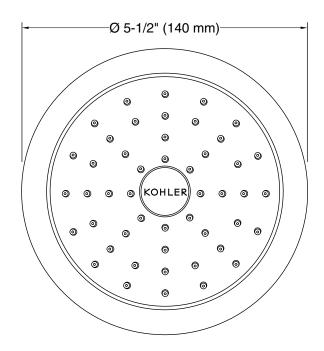

#### **Features**

- Optimized sprayface for maximum performance
- MasterClean™ sprayface features an easy-to-clean surface that withstands mineral buildup
- 5-1/2"(140 mm) diameter sprayface
- 1.75 gpm (6.6 lpm) maximum flow rate

#### **Technical Information**

All product dimensions are nominal.