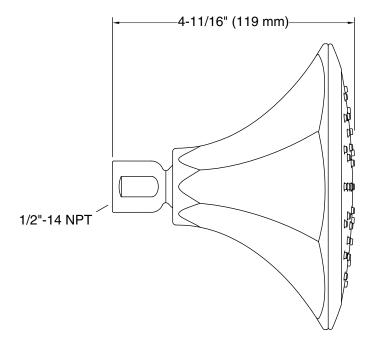

#### Installation

1/2 -14 NPT connection

#### **Technical Information**

All product dimensions are nominal.