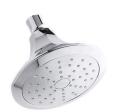

### **KOHLER**, Faucets

Single-function showerhead, 1.75 gpm **K-45409-G** 

# Memoirs® Single-function showerhead, 1.75 gpm

K-45409-G