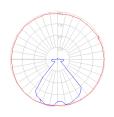

#### Direct

Red = Max Cd. Through Vertical plane Blue = Max Cd. Through Horizontal plane

Luminaire weight

4.74 lbs / 2.15 kg

Warranty 5 year limited warranty