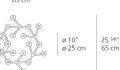

#### Dimensions =

standard length min. 19 <sup>3/4</sup>" - max. 78 <sup>3/4</sup>" min. 50 cm - max. 200 cm extended length

min. 19<sup>3/4</sup>" - max. 216 " min. 50 cm - max. 548 cm

25 5%" 65 cm

Light distribution —