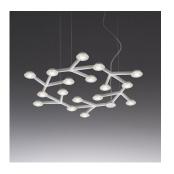

# Led Net circle suspension

#### Materials =

- Structure in painted aluminum
- Each LED is fitted with a methacrylate lens and satin finish methacrylate lens-holder