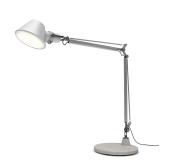

## Colors & Finishes =

Aluminum (Diffuser & Body)

Grey (Base)

#### Materials =

- Base in mass-colored concrete
- Body in aluminum
- Diffuser in mass-pigmented polypropylene
- Screen in silkscreened methacrylate
- Reflector in painted aluminum

#### Features & Accessories =

- Suitable for watertight connection
- Electronic ballast integrated in body