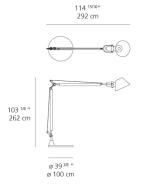

# 1532055A



#### Design By =

Michele De Lucchi Giancarlo Fassina

#### Collection =

Outdoor



### Specifications —

| Lamp type         | CFL           |
|-------------------|---------------|
| Lamp              | 2X42W Gx24Q-4 |
| Lamp Included     | No            |
| Control type      | On/Off        |
| Input Voltage     | 120V          |
| Power consumption | N/A           |
| Ballast           | N/A           |

## Colors & Finishes =

Aluminum (Diffuser & Body)

Grey (Base)

#### Materials =

- Base in mass-colored concrete
- Body in aluminum
- Diffuser in mass-pigmented polypropylene
- Screen in silkscreened methacrylate
- Reflector in painted aluminum

#### Features & Accessories =

- Suitable for watertight connection
- Electronic ballast integrated in body

## Dimensions =



## Light distribution

Direct



Red = Max Cd. Through Vertical plane

Blue = Max Cd. Through Horizontal plane

## Packaging =

2 Boxes

1 x 99-11/16" x 46-9/16" x 31-3/16" / 178.57 lbs - 253 cm x 118 cm x 79 cm / 81 kg

1 x 44-13/16" x 41-13/16" x 10-3/16" / 411.38 lbs - 113.6 cm x 106 cm x 25.6 cm / 186.6 kg

# Luminaire weight

418.87 lbs / 190 kg

Warranty =

5 year Limited warranty