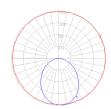

## Light distribution

Direct

Red = Max Cd. Through Vertical plane

Blue = Max Cd. Through Horizontal plane