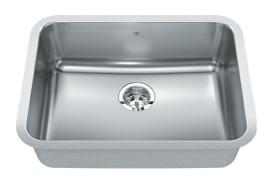

## Stainless Steel | 122.0170.399

FAMILY: Sinks | SERIES: Steel Queen | MODEL: QSUA1925-8 | FINISH: Stainless Steel | INSTALLATION TYPE: Undermount

| TECHNICAL DATA        |                          |
|-----------------------|--------------------------|
| Width overall         | 18 3/4"                  |
| Length overall        | 24 3/4"                  |
| Width of large bowl   | 17"                      |
| Length of large bowl  | 23"                      |
| Depth of large bowl   | 8"                       |
| Cabinet Size          | 27"                      |
| Number of Bowls       | 1                        |
| Waste Outlet Diameter | 3 1/2"                   |
| Cut-Out Template      | Yes                      |
| Faucet Hole           | None                     |
| Type of Material      | 20 Gauge Stainless Steel |
| Surface Finish        | SILK                     |
| Waste Kit Included    | Yes                      |