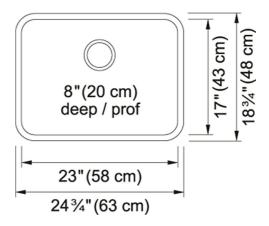

## Stainless Steel | 122.0170.399

FAMILY: Sinks | SERIES: Steel Queen | MODEL: QSUA1925-8 | FINISH: Stainless Steel | INSTALLATION TYPE: Undermount

| TECHNICAL DATA        |                          |
|-----------------------|--------------------------|
| Width overall         | 18 3/4"                  |
| Length overall        | 24 3/4"                  |
| Width of large bowl   | 17"                      |
| Length of large bowl  | 23"                      |
| Depth of large bowl   | 8"                       |
| Cabinet Size          | 27"                      |
| Number of Bowls       | 1                        |
| Waste Outlet Diameter | 3 1/2"                   |
| Cut-Out Template      | Yes                      |
| Faucet Hole           | None                     |
| Type of Material      | 20 Gauge Stainless Steel |
| Surface Finish        | SILK                     |
| Waste Kit Included    | Yes                      |