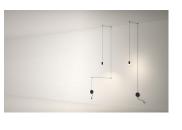

# **WIREFLOW**

Design by Arik Levy.

### 0348.

Application

Pendants

Installation type Surface mounted

Description

Diffuser

Pressed-glass diffuser