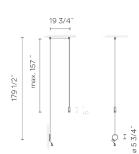

### 0348.

Application

Pendants

Installation type Surface mounted

Description

Diffuser

Pressed-glass diffuser

#### Materials

Diffuser: Glass Body: Aluminum Wall plate: Steel

## Finishes

0348-04 Black (RAL 9005)

Sketch