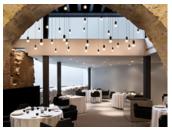

### 0348.

Application

Pendants

Installation type Surface mounted

Description

Diffuser

Pressed-glass diffuser