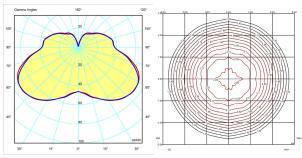

- Plug-in

- On/off switch on the wall plate

Installation and assembly Please see the installation manual

Light distribution

# General lighting

Lamp for general lighting that equally distributes the light in all directions.

#### Photometric data

Certificates

Total 4.5 W