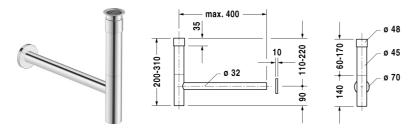

## Accessories Design Siphon \* # 005036

| Design Siphon *                                                                                           | Dimension                            | Weight                      | Order number |
|-----------------------------------------------------------------------------------------------------------|--------------------------------------|-----------------------------|--------------|
|                                                                                                           |                                      |                             |              |
|                                                                                                           |                                      |                             |              |
| Colors                                                                                                    |                                      |                             |              |
|                                                                                                           |                                      |                             |              |
|                                                                                                           |                                      |                             |              |
| Variant                                                                                                   |                                      |                             |              |
|                                                                                                           |                                      |                             |              |
| Infobox                                                                                                   |                                      |                             |              |
| * When using this siphon please observe outlet heigh<br>accordance with the technical specification sheet | it from upper surface of finished fl | loor to centre of outlet in | l            |

All drawings contain the necessary measurements which are subject to standard tolerances. They are stated in mm and are non-binding. Exact measurements, in particular for customised installation scenarios, can only be taken from the finished piece.