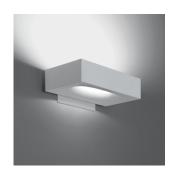

#### Design By

Pio & Tito Toso

# Materials =

• Body in die-cast aluminum

## Light distribution -

Indirect

Red = Max Cd. Through Vertical plane Blue = Max Cd. Through Horizontal plane