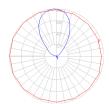

## Light distribution -

Indirect

Red = Max Cd. Through Vertical plane Blue = Max Cd. Through Horizontal plane