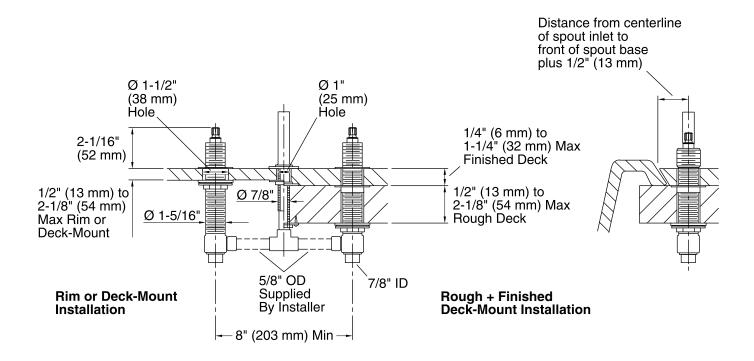

## **KOHLER**, Faucets

### **Features**

- High-flow valve ensures optimal water flow performance.
- Quarter-turn ceramic disc valves exceed industry longevity standards, ensuring durable performance for life.
- 25.0 to 30.0 gpm (gallons per minute) flow rate.
- For use with bath- or deck-mount faucets.
- Requires valve trim (sold separately).

### Material

Brass valve bodies.



Codes/Standards
ASME A112.18.1/CSA B125.1

# **KOHLER® Faucet Lifetime Limited Warranty**

See website for detailed warranty information.

### **KOHLER**, Faucets



### **Technical Information**

All product dimensions are nominal.