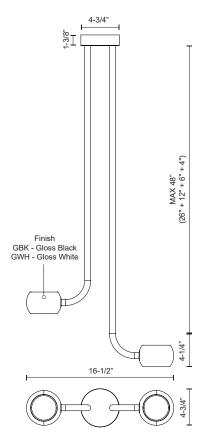

## **SPECIFICATION DETAILS**

 $\ensuremath{^{\star}}$  For custom options, consult factory for details.

| Fixture Dimensions   | L16-1/2" x W4-3/4" x H4-1/4"                               |
|----------------------|------------------------------------------------------------|
| Light Source         | LED with DC Driver                                         |
| Wattage              | 20W                                                        |
| Total Lumens         | 1600lm                                                     |
| Delivered Lumens     | GBK-420lm; GWH-742lm;                                      |
| Voltage              | 120V                                                       |
| Color Temperature    | 3000K                                                      |
| CRI (Ra)             | 90CRI                                                      |
| Optional Color Temps | 2700K - 5000K Available, Minimum Order Quantities<br>Apply |
| LED Rated Life       | 50,000 hours                                               |
| Diffuser Details     | Acrylic diffuser                                           |
| Dimming              | 100% - 10%, Touch dimmer                                   |
| Adjustable           | Yes                                                        |
| Rod Length           | 48" Max (26" + 12" + 6" + 4")                              |
| Ceiling Adaptor      | Yes, Up to 6 degrees                                       |
| Location             | Dry                                                        |
| Warranty             | 5 Years                                                    |
| Canopy Dimensions    | D4-3/4" x H1-3/8"                                          |