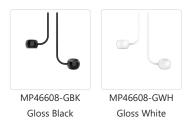

## **SPECIFICATION DETAILS**

 $\ensuremath{^{\star}}$  For custom options, consult factory for details.

| Fixture Dimensions   | L16-1/2" x W4-3/4" x H4-1/4"                               |
|----------------------|------------------------------------------------------------|
| Light Source         | LED with DC Driver                                         |
| Wattage              | 20W                                                        |
| Total Lumens         | 1600lm                                                     |
| Delivered Lumens     | GBK-420lm; GWH-742lm;                                      |
| Voltage              | 120V                                                       |
| Color Temperature    | 3000K                                                      |
| CRI (Ra)             | 90CRI                                                      |
| Optional Color Temps | 2700K - 5000K Available, Minimum Order Quantities<br>Apply |
| LED Rated Life       | 50,000 hours                                               |
| Diffuser Details     | Acrylic diffuser                                           |
| Dimming              | 100% - 10%, Touch dimmer                                   |
| Adjustable           | Yes                                                        |
| Rod Length           | 48" Max (26" + 12" + 6" + 4")                              |
| Ceiling Adaptor      | Yes, Up to 6 degrees                                       |
| Location             | Dry                                                        |
| Warranty             | 5 Years                                                    |
| Canopy Dimensions    | D4-3/4" x H1-3/8"                                          |