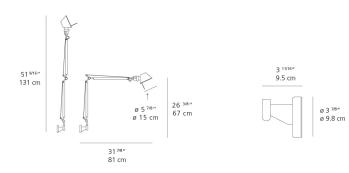

| 358lm              |
|------------------------------------|--------------------|
| Light output ratio                 | 34.42lm/W          |
| Power consumption                  | 10.4W              |
| Led type                           | 9W Array*          |
| CCT (Correlated Color Temperature) | 3000K              |
| CRI (Color Rendering Index)        | >80                |
| Life expectancy                    | 50000Hrs           |
| Control type                       | DIMMABLE (On Head) |
| Input Voltage                      | 120-240V           |
| Driver                             | Plug-In            |

### Features & Accessories =

- Fully adjustable, articulated arm structure
- Tiltable and rotatable diffuser (90 degrees in both directions)

## Dimensions =



# Packaging =

2 Boxes

1 x 10-5/16" x 7-9/16" x 33-3/16" / 3.99 lbs - 26 cm x 19 cm x 84 cm / 1.809 kg

1 x 4-7/16" x 4-7/16" x 4-7/16" / .55 lbs - 11 cm x 11 cm x 11 cm / .25 kg

## Light distribution =

Direct



# Luminaire weight =

2.44 lbs / 1.11 kg

# Warranty = 5 year limited warranty

Red = Max Cd. Through Vertical plane Blue = Max Cd. Through Horizontal plane