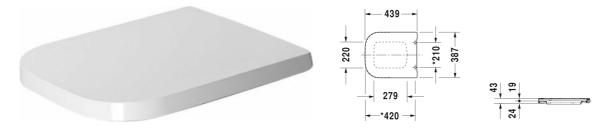

## P3 Comforts Toilet seat and cover # 0020490000

| Toilet seat and cover                                                                                                                    | Dimension | Weight | Order number |
|------------------------------------------------------------------------------------------------------------------------------------------|-----------|--------|--------------|
| hinges stainless steel, removable, with slow close                                                                                       |           |        |              |
| Colors                                                                                                                                   |           |        |              |
| 00 White                                                                                                                                 |           |        |              |
| Variant                                                                                                                                  |           |        |              |
|                                                                                                                                          |           | 4.6 lb | 0020490000   |
|                                                                                                                                          |           |        |              |
| Suitable products                                                                                                                        |           |        |              |
| Toilet close-coupled Duravit Rimless® (without tank), rimless washdown model, hardware included, cUPC® listed*, $15" \times 255/8"$ Inch |           |        | 216709       |
|                                                                                                                                          |           |        |              |

All drawings contain the necessary measurements which are subject to standard tolerances. They are stated in inch & mm and are nonbinding. Exact measurements, in particular for customized installation scenarios, can only be taken from the finished ceramic piece.