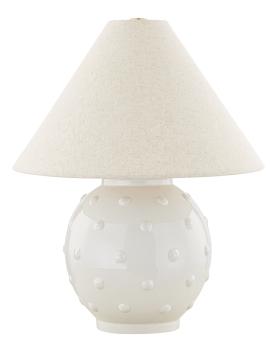

# ANNABELLE

HL766201-AGB/CGI

Playing with texture, tone and shape, Annabelle features a tapered natural linen shade over a rounded ivory ceramic base. The raised polka dots and subtle crackle in the finish feel fun and chic. This cute table lamp is both special and useable—make it the focal point of a space or easily blend with existing interiors. Part of our Ariel Okin x Mitzi Tastemakers collection.