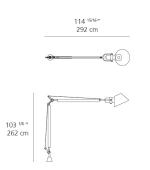

#### Collection =

Outdoor

| (P55) |  |
|-------|--|
|       |  |

#### Specifications —

| Lamp type         | CFL           |
|-------------------|---------------|
| Lamp              | 2X42W Gx24Q-4 |
| Lamp Included     | No            |
| Control type      | On/Off        |
| Input Voltage     | 120V          |
| Power consumption | N/A           |
| Ballast           | N/A           |

#### Colors & Finishes =

Aluminum (Diffuser & Body)

Grey (Fixed support)

#### Materials =

- Fixed support (pivot) in mass-colored concrete
- Body in aluminum
- Diffuser in mass-pigmented polypropylene
- Screen in silkscreened methacrylate
- Reflector in painted aluminum

#### Features & Accessories =

- Suitable for watertight connection
- Electronic ballast integrated in body

### Dimensions =



## Light distribution =

Direct



Red = Max Cd. Through Vertical plane
Blue = Max Cd. Through Horizontal plane

## Packaging =

2 Boxes

1 x 99-11/16" x 46-9/16" x 31-3/16" / 178.57 lbs - 253 cm x 118 cm x 79 cm / 81 kg

1 x 25-11/16" x 25-11/16" x 23-11/16" / 158.73 lbs - 65 cm x 65 cm x 60 cm / 72 kg

## Luminaire weight =

196.21 lbs / 89 kg

Warranty =

5 year Limited warranty