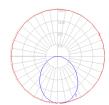

## Light distribution =

Direct

Red = Max Cd. Through Vertical plane
Blue = Max Cd. Through Horizontal plane