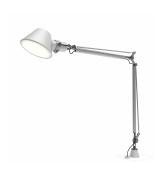

# Design By

Michele De Lucchi Giancarlo Fassina

#### Colors & Finishes =

Aluminum (Diffuser & Body)

Grey (Fixed support)

#### Materials =

- Fixed support (pivot) in mass-colored concrete
- Body in aluminum
- Diffuser in mass-pigmented polypropylene
- Screen in silkscreened methacrylate
- Reflector in painted aluminum

#### Features & Accessories =

- Suitable for watertight connection
- Electronic ballast integrated in body