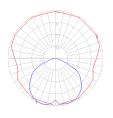

#### Light distribution =

Direct

Red = Max Cd. Through Vertical plane Blue = Max Cd. Through Horizontal plane Luminaire weight