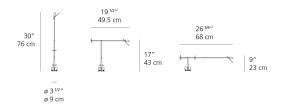

|  |                             | Ballast           | N/A              |
|  | e <b>()</b> us (P20)        |                   |                  |
|  |                             |                   |                  |

### Colors & Finishes

Black

#### Materials =

- Arms in painted aluminum
- Arm spacer bars in chromed steel with molded thermoplastic insulators
- Counter weights in die-cast zinc
- Head in die-cast aluminum with inner high efficiency reflector in anodized aluminum, with protective glass lens
- Base in polyphenylene ether (PPE) and polystyrene (PS)

#### Features & Accessories —

• Fully adjustable, balanced electrical conductor arms

Adjustable head

#### Dimensions -

#### Packaging =

1 Box

1 x 22-9/16" x 9-15/16" x 4" / 5.73 lbs - 57 cm x 25 cm x 10 cm / 2.6 kg



#### Light distribution =

Direct



Red = Max Cd. Through Vertical plane Blue = Max Cd. Through Horizontal plane Luminaire weight

#### Warranty 5 year Limited warranty

last updated: 2019-08-05

We reserve the right to change specifications of our products. For the latest product information please visit www.artemide.net