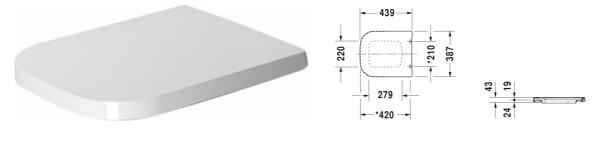

## P3 Comforts Toilet seat and cover # 0020410000

| Toilet seat and cover                                                                                        | Dimension | Weight | Order number |
|--------------------------------------------------------------------------------------------------------------|-----------|--------|--------------|
| hinges stainless steel, without slow close                                                                   |           |        |              |
|                                                                                                              |           |        |              |
| Colors                                                                                                       |           |        |              |
| 00 White                                                                                                     |           |        |              |
|                                                                                                              |           |        |              |
| Variant                                                                                                      |           |        |              |
|                                                                                                              |           | 4.6 lb | 0020410000   |
|                                                                                                              |           |        |              |
|                                                                                                              |           |        |              |
| Suitable products                                                                                            |           |        |              |
| Toilet close-coupled Duravit Rimless® (without tan washdown model, hardware included, cUPC® lister 5/8" Inch |           |        | 216709       |
|                                                                                                              |           |        |              |

All drawings contain the necessary measurements which are subject to standard tolerances. They are stated in inch & mm and are nonbinding. Exact measurements, in particular for customized installation scenarios, can only be taken from the finished ceramic piece.