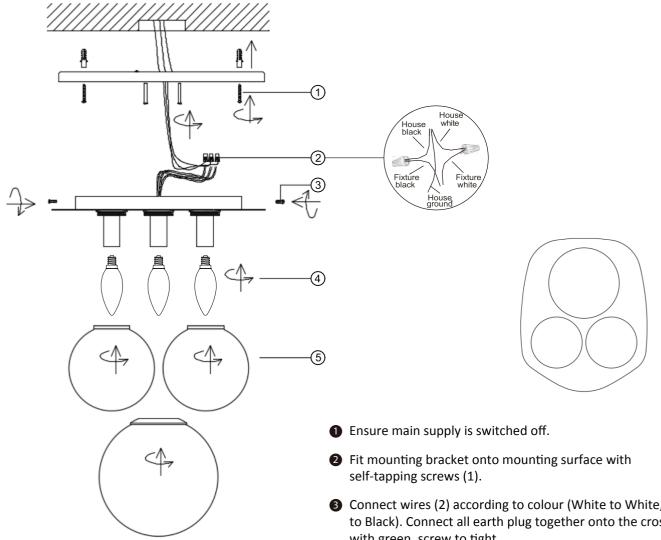

## START FROM HERE

- Make sure power is completely off at the fuse box.
- Have your fixture installed by a qualified licensed electrician
- Prepare everything in clear area.
- Wear gloves at all times during this installation.
- Read instructions carefully before you start assembly.
- Keep this instruction sheet for future reference.

THIS LUMINAIRE MUST BE MOUNTED OR SUPPORTED IN A JUNCTION BOX CE LUMINAIRE DOIT ÊTRE MONTÉ OU SUPPORTÉ DANS UNE BOÎTE **DE JONCTION** 

- 3 Connect wires (2) according to colour (White to White, Black to Black). Connect all earth plug together onto the crossbar with green, screw to tight.
- 4 Fit ceiling plate onto mounting bracket with screws (3).
- **5** Install the bulbs (4) (not included) firmly into lampholders.
- 6 Fix the glass (5).
- Reconnect power.