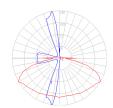

## Light distribution —

Direct/Indirect

Red = Max Cd. Through Vertical plane
Blue = Max Cd. Through Horizontal plane