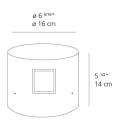

ed lumens                   | 205lm      |
|------------------------------------|------------|
| Light output ratio                 | 18.64lm/W  |
| Power consumption                  | 11W        |
| Led type                           | 10W Array* |
| CCT (Correlated Color Temperature) | 3000K      |
| CRI (Color Rendering Index)        | >80        |
| Life expectancy                    | 50000Hrs   |
| Control type                       | On/Off     |
| Input Voltage                      | 120V       |
| Driver                             | - 1 x      |
| BUG Rating                         | B0-U3-G1   |

#### Features & Accessories =

- Electronic driver integrated
- Standard non dimmable
- For dimming options, please consult with your Artemide Sales Representative

### Dimensions ==



# Packaging =

1 Box

1 x 8-3/8" x 8-3/8" x 8-3/4" / 6.13 lbs - 21 cm x 21 cm x 22 cm / 2.78 kg

## Light distribution —

Direct/Indirect



Red = Max Cd. Through Vertical plane
Blue = Max Cd. Through Horizontal plane

# Luminaire weight —

5.4 lbs / 2.45 kg

Warranty —

5 year limited warranty