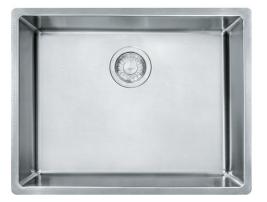

## Stainless Steel | 122.0627.761

FAMILY : Sinks | SERIES : Cube | FINISH : Stainless Steel | STYLE : Contemporary | INSTALLATION TYPE : Undermount | MODEL : CUX110-21-CA

The Cube sink series boasts a minimalist, linear look with tight radius corners and is a perfect complement to a modern or transitional kitchen aesthetic.

## FEATURES

- Deep Capacity Bowl: A large deep bowl makes it easy to clean cookware items and minimizes splashing, offering the form and function you expect from your sink.
- Easy to Clean: the resilient Pearl finish will stand up to heavy everyday use.
- Efficient Drain: The pitched bottom creates efficient draining, and the rear drain placement provides additional storage below the sink.
- Undermount Installation: Fitted underneath the counter, it gives an edgeless finish that is easy to clean.