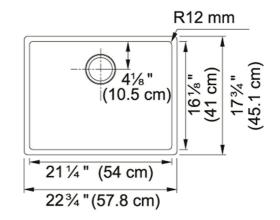

| TECHNICAL DATA        |              |
|-----------------------|--------------|
| Cabinet Size          | 24"          |
| Waste Outlet Diameter | 3 1/2"       |
| Length overall        | 22 3/4"      |
| Width overall         | 17 3/4"      |
| Length of large bowl  | 21 1/4"      |
| Width of large bowl   | 16 1/8"      |
| Depth of large bowl   | 9"           |
| Number of Bowls       | 1            |
| Gauge                 | 18           |
| Waste Kit Included    | Yes          |
| Model Name            | CUX110-21-CA |