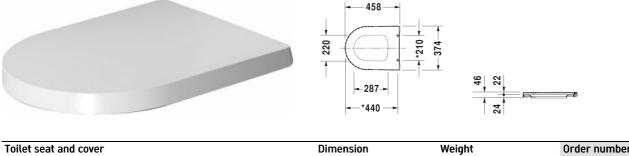

## ME by Starck Toilet seat and cover # 002001..00 / 002001..00

| Toilet seat and cover                              | Dimension | Weight | Order number |
|----------------------------------------------------|-----------|--------|--------------|
| hinges stainless steel, without slow close         |           |        |              |
| Colors                                             |           |        |              |
| 00 White 26 White/White Satin Matt                 |           |        |              |
| Variant                                            |           |        |              |
| inside color White, outside color White            |           | 4.6 lb | 00200100     |
| inside color White, outside color White Satin Matt |           | 4.6 lb | 00200100     |

All drawings contain the necessary measurements which are subject to standard tolerances. They are stated in inch & mm and are nonbinding. Exact measurements, in particular for customized installation scenarios, can only be taken from the finished ceramic piece.