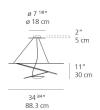

#### Dimensions =

standard length min. 19 <sup>34</sup>" - max. 84" min. 50 cm - max. 213.4 cm

extended length min. 19 <sup>3/4</sup>" - max. 216 " min. 50 cm - max. 548 cm