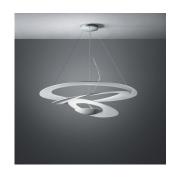

#### Features & Accessories =

- Fluttering spirals, which fall gently downwards, create magical effects of form and light
- Extended cable length