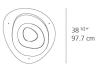

#### Dimensions =

standard length min. 19 <sup>34</sup>" - max. 84" min. 50 cm - max. 213.4 cm

extended length min. 19 <sup>3/4</sup>" - max. 216 " min. 50 cm - max. 548 cm