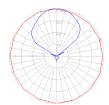

## Light distribution =

Indirect

Red = Max Cd. Through Vertical plane
Blue = Max Cd. Through Horizontal plane