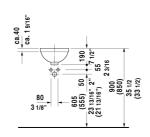

**SOURAVIT** 

| Vanity basin                                                                                                                                                                                                                                                                                                                                                                                                                                                                                                                                                                                                                                                                                                                                                                                                                                                                                                                                                                                                                                                                                                                                                                                                                                                                                                                                                                                                                                                                                                                                                                                                                                                                                                                                                                                                                                                                                                                                                                                                                                                                                                                  | Dimension      | Weight  | Order number |
|-------------------------------------------------------------------------------------------------------------------------------------------------------------------------------------------------------------------------------------------------------------------------------------------------------------------------------------------------------------------------------------------------------------------------------------------------------------------------------------------------------------------------------------------------------------------------------------------------------------------------------------------------------------------------------------------------------------------------------------------------------------------------------------------------------------------------------------------------------------------------------------------------------------------------------------------------------------------------------------------------------------------------------------------------------------------------------------------------------------------------------------------------------------------------------------------------------------------------------------------------------------------------------------------------------------------------------------------------------------------------------------------------------------------------------------------------------------------------------------------------------------------------------------------------------------------------------------------------------------------------------------------------------------------------------------------------------------------------------------------------------------------------------------------------------------------------------------------------------------------------------------------------------------------------------------------------------------------------------------------------------------------------------------------------------------------------------------------------------------------------------|----------------|---------|--------------|
| undermount basin, with overflow, without faucet de<br>underside fully glazed, hardware included, Ø 10 7/8                                                                                                                                                                                                                                                                                                                                                                                                                                                                                                                                                                                                                                                                                                                                                                                                                                                                                                                                                                                                                                                                                                                                                                                                                                                                                                                                                                                                                                                                                                                                                                                                                                                                                                                                                                                                                                                                                                                                                                                                                     |                |         |              |
| Colors                                                                                                                                                                                                                                                                                                                                                                                                                                                                                                                                                                                                                                                                                                                                                                                                                                                                                                                                                                                                                                                                                                                                                                                                                                                                                                                                                                                                                                                                                                                                                                                                                                                                                                                                                                                                                                                                                                                                                                                                                                                                                                                        |                |         |              |
| 00 White                                                                                                                                                                                                                                                                                                                                                                                                                                                                                                                                                                                                                                                                                                                                                                                                                                                                                                                                                                                                                                                                                                                                                                                                                                                                                                                                                                                                                                                                                                                                                                                                                                                                                                                                                                                                                                                                                                                                                                                                                                                                                                                      |                |         |              |
| √ariant √aria |                |         |              |
| ×                                                                                                                                                                                                                                                                                                                                                                                                                                                                                                                                                                                                                                                                                                                                                                                                                                                                                                                                                                                                                                                                                                                                                                                                                                                                                                                                                                                                                                                                                                                                                                                                                                                                                                                                                                                                                                                                                                                                                                                                                                                                                                                             | Ø 10 7/8" Inch | 10.5 lb | 0319270000   |
| Infobox                                                                                                                                                                                                                                                                                                                                                                                                                                                                                                                                                                                                                                                                                                                                                                                                                                                                                                                                                                                                                                                                                                                                                                                                                                                                                                                                                                                                                                                                                                                                                                                                                                                                                                                                                                                                                                                                                                                                                                                                                                                                                                                       |                |         |              |
| Measurements of undercounter models represent interior measurements                                                                                                                                                                                                                                                                                                                                                                                                                                                                                                                                                                                                                                                                                                                                                                                                                                                                                                                                                                                                                                                                                                                                                                                                                                                                                                                                                                                                                                                                                                                                                                                                                                                                                                                                                                                                                                                                                                                                                                                                                                                           |                |         |              |
| Sanitary ceramics with the special WonderGliss surf<br>time to come.<br>When ordering WonderGliss please add a "1" as elev                                                                                                                                                                                                                                                                                                                                                                                                                                                                                                                                                                                                                                                                                                                                                                                                                                                                                                                                                                                                                                                                                                                                                                                                                                                                                                                                                                                                                                                                                                                                                                                                                                                                                                                                                                                                                                                                                                                                                                                                    |                |         | long         |
|                                                                                                                                                                                                                                                                                                                                                                                                                                                                                                                                                                                                                                                                                                                                                                                                                                                                                                                                                                                                                                                                                                                                                                                                                                                                                                                                                                                                                                                                                                                                                                                                                                                                                                                                                                                                                                                                                                                                                                                                                                                                                                                               |                |         |              |
|                                                                                                                                                                                                                                                                                                                                                                                                                                                                                                                                                                                                                                                                                                                                                                                                                                                                                                                                                                                                                                                                                                                                                                                                                                                                                                                                                                                                                                                                                                                                                                                                                                                                                                                                                                                                                                                                                                                                                                                                                                                                                                                               | of#            | 0.4 lb  | 005028       |
| Hardware for stone countertops, (with the exception 046651)                                                                                                                                                                                                                                                                                                                                                                                                                                                                                                                                                                                                                                                                                                                                                                                                                                                                                                                                                                                                                                                                                                                                                                                                                                                                                                                                                                                                                                                                                                                                                                                                                                                                                                                                                                                                                                                                                                                                                                                                                                                                   |                | 0.1.0   | 005028       |

All drawings contain the necessary measurements which are subject to standard tolerances. They are stated in inch & mm and are non-binding. Exact measurements, in particular for customized installation scenarios, can only be taken from the finished ceramic piece.