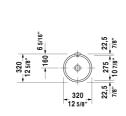

**SOURAVIT** 

| Vanity basin                                                                                                                                                                                                                                                                                                                                                                                                                                                                                                                                                                                                                                                                                                                                                                                                                                                                                                                                                                                                                                                                                                                                                                                                                                                                                                                                                                                                                                                                                                                                                                                                                                                                                                                                                                                                                                                                                                                                                                                                                                                                                                                  | Dimension      | Weight  | Order number |
|-------------------------------------------------------------------------------------------------------------------------------------------------------------------------------------------------------------------------------------------------------------------------------------------------------------------------------------------------------------------------------------------------------------------------------------------------------------------------------------------------------------------------------------------------------------------------------------------------------------------------------------------------------------------------------------------------------------------------------------------------------------------------------------------------------------------------------------------------------------------------------------------------------------------------------------------------------------------------------------------------------------------------------------------------------------------------------------------------------------------------------------------------------------------------------------------------------------------------------------------------------------------------------------------------------------------------------------------------------------------------------------------------------------------------------------------------------------------------------------------------------------------------------------------------------------------------------------------------------------------------------------------------------------------------------------------------------------------------------------------------------------------------------------------------------------------------------------------------------------------------------------------------------------------------------------------------------------------------------------------------------------------------------------------------------------------------------------------------------------------------------|----------------|---------|--------------|
| undermount basin, with overflow, without faucet de<br>underside fully glazed, hardware included, Ø 10 7/8                                                                                                                                                                                                                                                                                                                                                                                                                                                                                                                                                                                                                                                                                                                                                                                                                                                                                                                                                                                                                                                                                                                                                                                                                                                                                                                                                                                                                                                                                                                                                                                                                                                                                                                                                                                                                                                                                                                                                                                                                     |                |         |              |
| Colors                                                                                                                                                                                                                                                                                                                                                                                                                                                                                                                                                                                                                                                                                                                                                                                                                                                                                                                                                                                                                                                                                                                                                                                                                                                                                                                                                                                                                                                                                                                                                                                                                                                                                                                                                                                                                                                                                                                                                                                                                                                                                                                        |                |         |              |
| 00 White                                                                                                                                                                                                                                                                                                                                                                                                                                                                                                                                                                                                                                                                                                                                                                                                                                                                                                                                                                                                                                                                                                                                                                                                                                                                                                                                                                                                                                                                                                                                                                                                                                                                                                                                                                                                                                                                                                                                                                                                                                                                                                                      |                |         |              |
| √ariant √aria |                |         |              |
| ×                                                                                                                                                                                                                                                                                                                                                                                                                                                                                                                                                                                                                                                                                                                                                                                                                                                                                                                                                                                                                                                                                                                                                                                                                                                                                                                                                                                                                                                                                                                                                                                                                                                                                                                                                                                                                                                                                                                                                                                                                                                                                                                             | Ø 10 7/8" Inch | 10.5 lb | 0319270000   |
| Infobox                                                                                                                                                                                                                                                                                                                                                                                                                                                                                                                                                                                                                                                                                                                                                                                                                                                                                                                                                                                                                                                                                                                                                                                                                                                                                                                                                                                                                                                                                                                                                                                                                                                                                                                                                                                                                                                                                                                                                                                                                                                                                                                       |                |         |              |
| Measurements of undercounter models represent interior measurements                                                                                                                                                                                                                                                                                                                                                                                                                                                                                                                                                                                                                                                                                                                                                                                                                                                                                                                                                                                                                                                                                                                                                                                                                                                                                                                                                                                                                                                                                                                                                                                                                                                                                                                                                                                                                                                                                                                                                                                                                                                           |                |         |              |
| Sanitary ceramics with the special WonderGliss surf<br>time to come.<br>When ordering WonderGliss please add a "1" as elev                                                                                                                                                                                                                                                                                                                                                                                                                                                                                                                                                                                                                                                                                                                                                                                                                                                                                                                                                                                                                                                                                                                                                                                                                                                                                                                                                                                                                                                                                                                                                                                                                                                                                                                                                                                                                                                                                                                                                                                                    |                |         | long         |
|                                                                                                                                                                                                                                                                                                                                                                                                                                                                                                                                                                                                                                                                                                                                                                                                                                                                                                                                                                                                                                                                                                                                                                                                                                                                                                                                                                                                                                                                                                                                                                                                                                                                                                                                                                                                                                                                                                                                                                                                                                                                                                                               |                |         |              |
|                                                                                                                                                                                                                                                                                                                                                                                                                                                                                                                                                                                                                                                                                                                                                                                                                                                                                                                                                                                                                                                                                                                                                                                                                                                                                                                                                                                                                                                                                                                                                                                                                                                                                                                                                                                                                                                                                                                                                                                                                                                                                                                               | of#            | 0.4 lb  | 005028       |
| Hardware for stone countertops, (with the exception 046651)                                                                                                                                                                                                                                                                                                                                                                                                                                                                                                                                                                                                                                                                                                                                                                                                                                                                                                                                                                                                                                                                                                                                                                                                                                                                                                                                                                                                                                                                                                                                                                                                                                                                                                                                                                                                                                                                                                                                                                                                                                                                   |                | 0.1.0   | 005028       |

All drawings contain the necessary measurements which are subject to standard tolerances. They are stated in inch & mm and are non-binding. Exact measurements, in particular for customized installation scenarios, can only be taken from the finished ceramic piece.