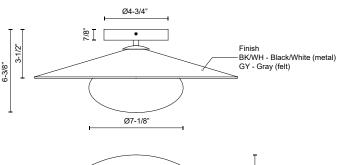

## SPECIFICATION DETAILS

\* For custom options, consult factory for details.

| Fixture Dimensions   | D15" x H6-3/8"                                             |
|----------------------|------------------------------------------------------------|
| Light Source         | AC LED Module                                              |
| Wattage              | 12W                                                        |
| Total Lumens         | 1000lm                                                     |
| Delivered Lumens     | BK/WH-781lm; GY-673lm;                                     |
| Voltage              | 120V                                                       |
| Color Temperature    | 3000K                                                      |
| CRI (Ra)             | 90CRI                                                      |
| Optional Color Temps | 2700K - 5000K Available, Minimum Order Quantities<br>Apply |
| LED Rated Life       | 50,000 hours                                               |
| Dimming              | 100% - 10%, ELV Dimmer (Not Included)                      |
| Shade Details        | Spun Aluminum or Felt Shade                                |
| Glass Details        | Opal Glass                                                 |
| Location             | Dry                                                        |
| Warranty             | 5 Years                                                    |
| Mounting Style       | All Orientation; Ceiling and Wall;                         |
| Canopy Dimensions    | D4-3/4" x H7/8"                                            |