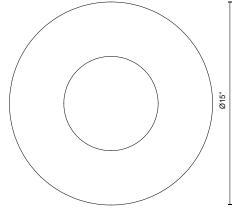

## SPECIFICATION DETAILS

\* For custom options, consult factory for details.

| Fixture Dimensions   | D15" x H6-3/8"                                             |
|----------------------|------------------------------------------------------------|
| Light Source         | AC LED Module                                              |
| Wattage              | 12W                                                        |
| Total Lumens         | 1000lm                                                     |
| Delivered Lumens     | BK/WH-781lm; GY-673lm;                                     |
| Voltage              | 120V                                                       |
| Color Temperature    | 3000K                                                      |
| CRI (Ra)             | 90CRI                                                      |
| Optional Color Temps | 2700K - 5000K Available, Minimum Order Quantities<br>Apply |
| LED Rated Life       | 50,000 hours                                               |
| Dimming              | 100% - 10%, ELV Dimmer (Not Included)                      |
| Shade Details        | Spun Aluminum or Felt Shade                                |
| Glass Details        | Opal Glass                                                 |
| Location             | Dry                                                        |
| Warranty             | 5 Years                                                    |
| Mounting Style       | All Orientation; Ceiling and Wall;                         |
| Canopy Dimensions    | D4-3/4" x H7/8"                                            |