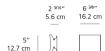

Materials =

- Body in extruded aluminum
- End caps in aluminum

| Delivered lumens                   | 516lm       |
|------------------------------------|-------------|
| Light output ratio                 | 42.4lm/W    |
| Power consumption                  | 12.2W       |
| Led type                           | 2X5W Array* |
| CCT (Correlated Color Temperature) | 3000K       |

CRI (Color Rendering Index) >90
Life expectancy 50000Hrs

Control type Dimmable 2-Wire\*\*

**Driver** HATCH - 1 x XTC32-0700P-UNV-I

120-277V

\*\*Reverse or forward phase (120v only)

### Features & Accessories

Input Voltage

Specifications =

• Extrusion covers junction box dimension

## Dimensions =

# Packaging =

1 Box

1 x 10-7/16" x 8-1/16" x 5-1/16" / 2.8 lbs - 26.35 cm x 20.32 cm x 12.7 cm / 1.27 kg



# Light distribution =

Direct/Indirect



Red = Max Cd. Through Vertical plane
Blue = Max Cd. Through Horizontal plane

# Luminaire weight =

2.01 lbs / .91 kg

## Warranty |

5 year limited warranty, Upon registration. Click here to register your purchase.