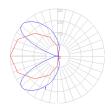

# Light distribution =

Direct/Indirect

Red = Max Cd. Through Vertical plane
Blue = Max Cd. Through Horizontal plane