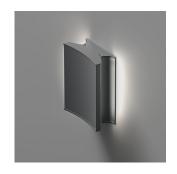

RDLCMB93006AN

| Desi | gn | Ву |  |
|------|----|----|--|
|      |    |    |  |

NA Design

Collection

Design

| .(N) us | (P20) |
|---------|-------|

### Colors & Finishes =

| Anthracite | grey |
|------------|------|

## Materials =

- Body in extruded aluminum
- End caps in aluminum

| Delivered lumens                   | 516lm       |
|------------------------------------|-------------|
| Light output ratio                 | 42.4lm/W    |
| Power consumption                  | 12.2W       |
| Led type                           | 2X5W Array* |
| CCT (Correlated Color Temperature) | 3000K       |