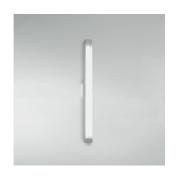

### Collection

Design

| ։Միյո | ( |
|-------|---|

### Materials =

- Diffuser in extruded acrylic with frosted acrylic
- Body in extruded aluminum
- End caps in die-cast aluminum