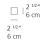

| 23W                           |  |
| Led type                           | 21W Array*                    |  |
| CCT (Correlated Color Temperature) | 3000K                         |  |
| CRI (Color Rendering Index)        | >90                           |  |
| Life expectancy                    | 50000Hrs                      |  |
| Control type                       | Dimmable 2-Wire**             |  |
| Input Voltage                      | 120-277V                      |  |
| Driver                             | HATCH - 1 x XTC34-1050P-UNV-I |  |

<sup>\*\*</sup>Reverse or forward phase (120v only)

### Features & Accessories =

- Supplied with cover plate for mounting to standard electrical junction boxes
- Possibility of "pig-tail" mounting directly to wall surface

# Dimensions





# Light distribution

Direct



Red = Max Cd. Through Vertical plane Blue = Max Cd. Through Horizontal plane

# **Packaging**

1 x 44-3/16" x 5-13/16" x 5-13/16" / lbs - 112 cm x 14.5 cm x 14.5 cm / kg

# Luminaire weight

0 lbs / 0 kg

# Warranty =

5 year limited warranty