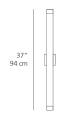

| 23W                           |  |
| Led type                           | 21W Array*                    |  |
| CCT (Correlated Color Temperature) | 3000K                         |  |
| CRI (Color Rendering Index)        | >90                           |  |
| Life expectancy                    | 50000Hrs                      |  |
| Control type                       | Dimmable 2-Wire**             |  |
| Input Voltage                      | 120-277V                      |  |
| Driver                             | HATCH - 1 x XTC34-1050P-UNV-I |  |

<sup>\*\*</sup>Reverse or forward phase (120v only)

### Features & Accessories =

- Supplied with cover plate for mounting to standard electrical junction boxes
- Possibility of "pig-tail" mounting directly to wall surface

# Dimensions





# Light distribution

Direct



Red = Max Cd. Through Vertical plane Blue = Max Cd. Through Horizontal plane

# **Packaging**

1 x 44-3/16" x 5-13/16" x 5-13/16" / lbs - 112 cm x 14.5 cm x 14.5 cm / kg

# Luminaire weight

0 lbs / 0 kg

# Warranty =

5 year limited warranty