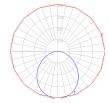

# Light distribution

Direct

Red = Max Cd. Through Vertical plane Blue = Max Cd. Through Horizontal plane