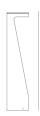

| 15.6W                      |
| Led type                           | 14.9W C.O.B.*              |
| CCT (Correlated Color Temperature) | 3000K                      |
| CRI (Color Rendering Index)        | >80                        |
| Life expectancy                    | N/A                        |
| Control type                       | On/Off                     |
| Input Voltage                      | 120V                       |
| Driver                             | MEAN WELL - 1 x APC-16-350 |
| BUG Rating                         | B0-U3-G1                   |

#### Features & Accessories =

- Electronic driver integrated in body
- Standard non dimmable
- For dimming options, please consult with your Artemide Sales Representative

# Dimensions =



ø 7 <sup>7/8</sup>" ø 20 cm





35 <sup>7/16</sup>" 90 cm

# Light distribution =

Red = Max Cd. Through Vertical plane Blue = Max Cd. Through Horizontal plane

# Packaging =

1 x 38-5/16" x 11-11/16" x 11-11/16" / 22.49 lbs - 97 cm x 29.4 cm x 29.4 cm / 10.2 kg

# Luminaire weight -

19.42 lbs / 8.81 kg

Warranty —

5 year limited warranty