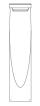

| 15.6W                      |
| Led type                           | 14.9W C.O.B.*              |
| CCT (Correlated Color Temperature) | 3000K                      |
| CRI (Color Rendering Index)        | >80                        |
| Life expectancy                    | N/A                        |
| Control type                       | On/Off                     |
| Input Voltage                      | 120V                       |
| Driver                             | MEAN WELL - 1 x APC-16-350 |
| BUG Rating                         | B0-U3-G1                   |

#### Features & Accessories =

- Electronic driver integrated in body
- Standard non dimmable
- For dimming options, please consult with your Artemide Sales Representative

# Dimensions =



ø 7 <sup>7/8</sup>" ø 20 cm





35 <sup>7/16</sup>" 90 cm

# Light distribution =

Red = Max Cd. Through Vertical plane Blue = Max Cd. Through Horizontal plane

# Packaging =

1 x 38-5/16" x 11-11/16" x 11-11/16" / 22.49 lbs - 97 cm x 29.4 cm x 29.4 cm / 10.2 kg

# Luminaire weight -

19.42 lbs / 8.81 kg

Warranty —

5 year limited warranty