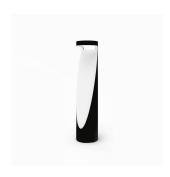

#### Collection ==

Outdoor

### Colors & Finishes =

| Anthracite grey |
|-----------------|
| White           |

# Materials =

- Body in polycarbonate
- Mounting plate in steel