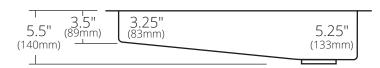

# **PRODUCT DETAILS**

- 30" x 11" x 5.5" OD (762mm x 279mm x 140mm)
- 27" x 8" x 5.25" ID (686mm x 203mm x 133mm)
- Basin Depth: 3.25" (83mm) to 5.25" (133mm)
- · Hand hammered 16 gauge recycled copper
- · 3.5" (89mm) drain opening

SIDE VIEW

**TOP VIEW** 