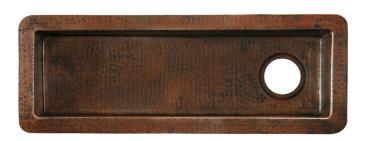

# **RIO CHICO**

11" 8"
(279mm) (203mm)

27"
(686mm)

30"
(762mm)

CPS210 Antique CPS510 Brushed Nickel

# **PRODUCT DETAILS**

- 30" x 11" x 5.5" OD (762mm x 279mm x 140mm)
- 27" x 8" x 5.25" ID (686mm x 203mm x 133mm)
- Basin Depth: 3.25" (83mm) to 5.25" (133mm)
- · Hand hammered 16 gauge recycled copper
- · 3.5" (89mm) drain opening