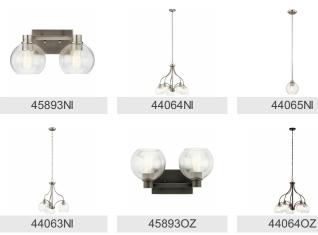

### ALSO IN THIS FAMILY

**FIXTURE ATTRIBUTES** 

Mounting/Installation Install Glass Up or Down

Socket Type

Socket Wire

Interior/Exterior

Location Rating

Mounting Weight