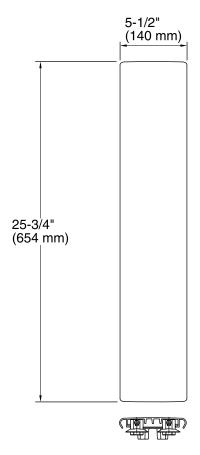

Groove®
Drain Cover
K-9330

#### **Features**

- Aluminum
- For use with the K-9948 or K-9949 Groove acrylic shower base.

### **Recommended Products/Accessories**

K-9925 48" x 36" Shower Base K-9998 48" x 48" Shower Base



# Codes/Standards

None Applicable

# **KOHLER® One-Year Limited Warranty**

See website for detailed warranty information.

# **Available Colors/Finishes**

Color tiles intended for reference only.

**Color Code Description** 

SH Br

SH Bright Silver





Groove®
Drain Cover
K-9330



# **Technical Information**

All product dimensions are nominal.

### **Notes**

Install this product according to the installation guide.