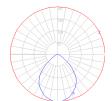

# Warranty =

5 year limited warranty

Red = Max Cd. Through Vertical plane Blue = Max Cd. Through Horizontal plane