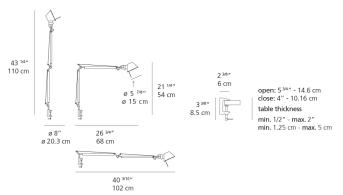

y*          |
| CCT (Correlated Color Temperature) | 3000K              |
| CRI (Color Rendering Index)        | >80                |
| Life expectancy                    | 50000Hrs           |
| Control type                       | DIMMABLE (On Head) |
| Input Voltage                      | 120-240V           |
| Driver                             | Plug-In            |

#### Features & Accessories =

Packaging = 2 Boxes

- Fully adjustable, articulated arm structure
- Tiltable and rotatable diffuser (90 degrees in both directions)
- Interchangeable plug options accommodate most electrical outlets for global diversity

1 x 10-5/16" x 7-9/16" x 33-3/16" / 3.75 lbs - 26 cm x 19 cm x 84 cm / 1.702 kg 1 x 5-3/16" x 4-13/16" x 3-5/8" / .44 lbs - 13 cm x 12 cm x 9 cm / .2 kg

### Dimensions =



# Light distribution =

Direct

## Luminaire weight =

1.62 lbs / .74 kg



# Warranty =

5 year limited warranty

Red = Max Cd. Through Vertical plane Blue = Max Cd. Through Horizontal plane