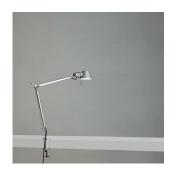

#### Design By =

Michele De Lucchi Giancarlo Fassina

#### Collection =

Design







### Colors & Finishes =

| Aluminum |
|----------|

# Materials =

- Arms and diffuser in aluminum
- Joints and tension control knobs in polished die-cast aluminum
- Tension cables in stainless steel
- Clamp in die-cast aluminum

#### Specifications —

| Delivered lumens                   | 358lm              |
|------------------------------------|--------------------|
| Light output ratio                 | 34.42lm/W          |
| Power consumption                  | 10.4W              |
| Led type                           | 9W Array*          |
| CCT (Correlated Color Temperature) | 3000K              |
| CRI (Color Rendering Index)        | >80                |
| Life expectancy