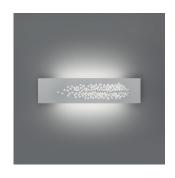

### Colors & Finishes -

| (     |
|-------|
| White |

# Materials =

- Body & diffuser in thermoplastic
- Metal back plate

### Light distribution -

Direct/Indirect

Red = Max Cd. Through Vertical plane Blue = Max Cd. Through Horizontal plane