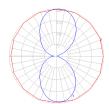

### Light distribution -

Direct/Indirect

Red = Max Cd. Through Vertical plane Blue = Max Cd. Through Horizontal plane