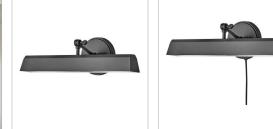

## ARTI

47094BK

LARGE ACCENT LIGHT

The perfect fixture for any space, Arti embodies simple elegance with its functional, streamlined design. Inspired by a traditional articulating light, Arti comes fully adjustable as a sconce, pendant or accent light - updated with well-designed, practical details. All sconces and accent lights come with a removable fabric cord and optional cord covers. Available in multiple finishes, Arti is a seamless integration to any room.

| DETAILS   |       |
|-----------|-------|
| FINISH:   | Black |
| MATERIAL: | Steel |

| DIMENSIONS     |         |
|----------------|---------|
| WIDTH:         | 20"     |
| HEIGHT:        | 6"      |
| WEIGHT:        | 4.4lb   |
| BACK PLATE:    | 6" Dia. |
| EXTENSION:     | 7.3"    |
| TOP TO OUTLET: | 3"      |

#### SHIPPING

| CARTON LENGTH: | 22.4 |
|----------------|------|
| CARTON WIDTH:  | 10   |
| CARTON HEIGHT: | 8.5  |
| CARTON WEIGHT: | 6.2  |

- Suitable for use in dry (indoor) locations as defined by NEC and CEC. Meets United States UL Underwriters Laborators & CSA Canadian Standards Association Product Safety Standards
- Can be hard wired or mounted with fabric covered plug-in cord.
- Fully adjustable up or down
- · Classic, elegant lines and timeless details enhance a traditional space
- Optional cord cover available, 6938BK
- All dimensions listed are as shown.
- · Striking black finish enhances design