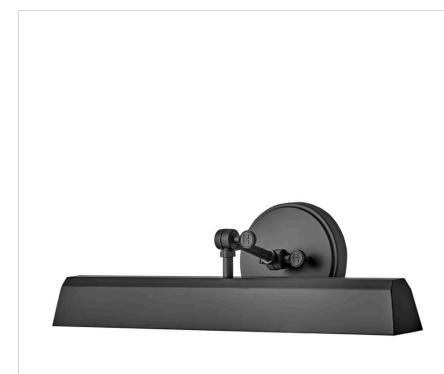

## ARTI

47094BK

LARGE ACCENT LIGHT

The perfect fixture for any space, Arti embodies simple elegance with its functional, streamlined design. Inspired by a traditional articulating light, Arti comes fully adjustable as a sconce, pendant or accent light - updated with well-designed, practical details. All sconces and accent lights come with a removable fabric cord and optional cord covers. Available in multiple finishes, Arti is a seamless integration to any room.

| DETAILS   |       |
|-----------|-------|
| FINISH:   | Black |
| MATERIAL: | Steel |

| DIMENSIONS     |         |
|----------------|---------|
| WIDTH:         | 20"     |
| HEIGHT:        | 6"      |
| WEIGHT:        | 4.4lb   |
| BACK PLATE:    | 6" Dia. |
| EXTENSION:     | 7.3"    |
| TOP TO OUTLET: | 3"      |

### LIGHT SOURCE

| LIGHT SOURCE: | Socket     |
|---------------|------------|
| WATTAGE:      | 2-60w Med. |
| VOLTAGE:      | 120v       |