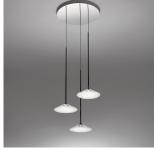

# Orsa 21 chandelier 3x7W suspension

0353038A

Colors & Finishes Clear (Diffuser) Black (Stem)

### Features & Accessories =

• A slim metal stem flares out at one end to form the heat-sink and housing for the LED

• Designed as a single piece or as a part of a larger ensemble

• Available in two configurations