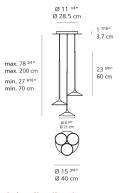

### Dimensions =

Materials =

• Stem in metal • Diffuser in methacrylate

Light distribution

Diffused

Luminaire weight 9.81 lbs / 4.45 kg

Warranty =

5 year limited warranty