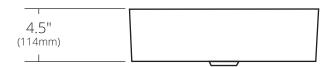

### SIDE VIEW

Shown in Abalone

MG1616-AE Abalone MG1616-AS Abyss MG1616-BO Bianco

### **PRODUCT DETAILS**

- 16" x 4.5" OD (406mm x 114mm)
- 15.5" x 4.25" ID (394mm x 108mm)
- · Handcrafted, Certified Murano Glass
- 1.75" (45mm) drain opening