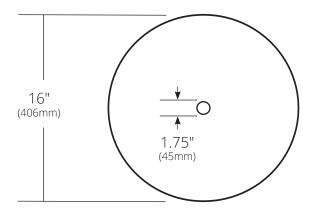

### **TOP VIEW**

### **PRODUCT DETAILS**

- 16" x 4.5" OD (406mm x 114mm)
- 15.5" x 4.25" ID (394mm x 108mm)
- · Handcrafted, Certified Murano Glass
- 1.75" (45mm) drain opening