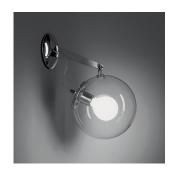

| Design By        |  |
|------------------|--|
| Ernesto Gismondi |  |

Collection —

Design

| ւ(Մ) us | (P20) | (DIN |
|---------|-------|------|
|         |       |      |

| Specifications    |                  |
|-------------------|------------------|
| Lamp type         | LED-T            |
| Lamp              | max 100W E26/G38 |
| Lamp Included     | No               |
| Control type      | Dimmable 2-Wire  |
| Input Voltage     | 120V             |
| Power consumption | N/A              |
| Ballast           | N/A              |

#### Colors & Finishes

|   | Clear (Diffuser) |
|---|------------------|
| Z | Chrome (Support  |

## Materials ==

• Diffuser in transparent handblown glass

### Light distribution

Diffused

Luminaire weight

5.73 lbs / 2.6 kg

Warranty ==

5 year Limited warranty