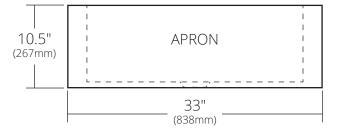

#### **PRODUCT DETAILS**

- 33" x 22" x 10.5" OD (838mm x 559mm x 267mm)
- 30" x 18" x 10" ID (762mm x 457mm x 254mm)
- Hand hammered 16 gauge recycled copper
- · Apron extends 2" (51mm) on sides
- · 3.5" (89mm) drain opening