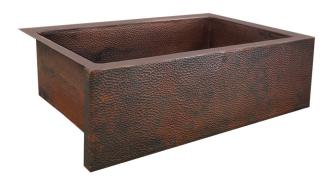

#### **PRODUCT DETAILS**

- 33" x 22" x 10.5" OD (838mm x 559mm x 267mm)
- 30" x 18" x 10" ID (762mm x 457mm x 254mm)
- Hand hammered 16 gauge recycled copper
- · Apron extends 2" (51mm) on sides
- · 3.5" (89mm) drain opening

#### **INSTALLATION**

Undermount