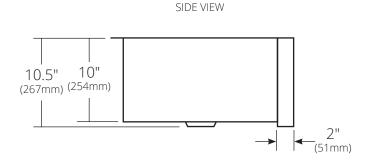

#### **PRODUCT DETAILS**

- 33" x 22" x 10.5" OD (838mm x 559mm x 267mm)
- 30" x 18" x 10" ID (762mm x 457mm x 254mm)
- Hand hammered 16 gauge recycled copper
- · Apron extends 2" (51mm) on sides
- · 3.5" (89mm) drain opening