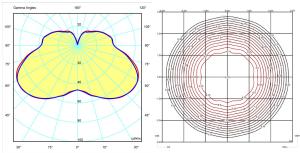

dants

Installation type

Surface mounted

Description

Diffuser

Pressed-glass diffuser

Materials

Diffuser: Glass Rods: Steel Body: Aluminum Canopy: Steel

Finishes



0313-04 Black (RAL 9005)

Sketch



**Electrical characteristics** 

4 x LED 4.5W 700mA



Total 0.0 W







Light source:  $2700K \ CRI > 80 \ 1961 \ Im \ 108 \ Im/W$ 

**Fixture:** 786.5 lm 40 lm/W

Driver included: CC - Constant Current 700 mA 120-277V 50/60Hz

 $\textbf{Electronic dimming:} \ \ 0\text{-}10V$ 

Optional dimming: DALI or Lutron ECO

**Technical characteristics** 

- Cable can be adjusted in the field. 157" max.

Installation and assembly

Please see the installation manual

Light distribution

## **General lighting**

Lamp for general lighting that equally distributes the light in all directions.







Certificates