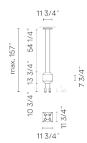

Description

Diffuser

Pressed-glass diffuser

Materials

Diffuser: Glass Rods: Steel Body: Aluminum Canopy: Steel

Finishes

0313-04 Black (RAL 9005)

Sketch

 $\textbf{Electronic dimming:} \ \ 0\text{-}10V$ 

Optional dimming: DALI or Lutron ECO

**Technical characteristics** 

- Cable can be adjusted in the field. 157" max.

Installation and assembly

Please see the installation manual