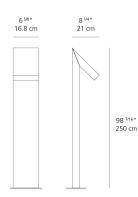

#### Dimensions =

Light distribution

Direct

Red = Max Cd. Through Vertical plane Blue = Max Cd. Through Horizontal plane

Packaging

2 Boxes

1 x 11-1/2" x 11-1/2" x 25-5/16" / 9.24 lbs - 29 cm x 29 cm x 64 cm / 4.19 kg

1 x 11-1/2" x 11-1/2" x 4-1/4" / 22.82 lbs - 283 cm x 26.5 cm x 10.5 cm / 10.35 kg

Luminaire weight \_\_\_\_\_ 23.48 lbs / 10.65 kg

Warranty 5 year limited warranty

We reserve the right to change specifications of our products. For the latest product information please visit www.artemide.net