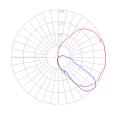

#### Dimensions =

Light distribution

Direct

Red = Max Cd. Through Vertical plane Blue = Max Cd. Through Horizontal plane

Packaging

2 Boxes

1 x 11-1/2" x 11-1/2" x 25-5/16" / 9.24 lbs - 29 cm x 29 cm x 64 cm / 4.19 kg