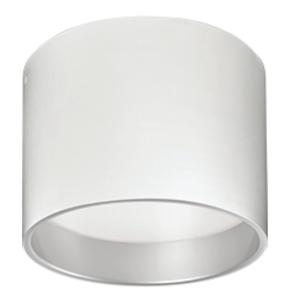

## Sophisticated LED technology meets ceiling with minimalist design

- Gold interior with black metal details or silver interior with white metal details
- White acrylic diffuser
- Dimmable with ELV dimmer (Not included)
- 120V

 Color Temp
 3000K

 CRI (Ra)
 >80

 Dimming
 100% - 10%

 Rated Life
 50,000 hours

| Voltage | Watt | LED<br>Lumens | Delivered<br>Lumens | Finish(es) |
|---------|------|---------------|---------------------|------------|
| 120V    | 16W  | 1300lm        | 481lm*              | BK / WH    |