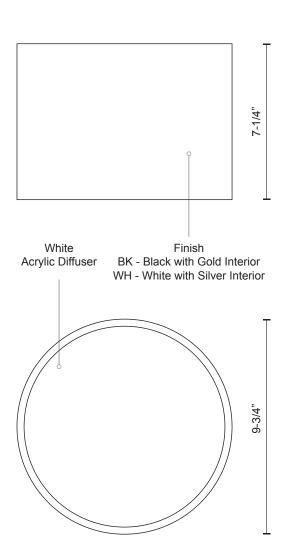

## Sophisticated LED technology meets ceiling with minimalist design

- Gold interior with black metal details or silver interior with white metal details
- White acrylic diffuser
- Dimmable with ELV dimmer (Not included)
- 120V

 Color Temp
 3000K

 CRI (Ra)
 >80

 Dimming
 100% - 10%

 Rated Life
 50,000 hours

| Voltage | Watt | LED<br>Lumens | Delivered<br>Lumens | Finish(es) |
|---------|------|---------------|---------------------|------------|
| 120V    | 16W  | 1300lm        | 481lm*              | BK / WH    |