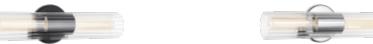

## S05401AG

**Dimensions:** 4 3/4"W x 16"H x 4 1/2"E

**Lamping:** 2 x 60W Medium Base-E26 120V

**Bulb:** T-10 (not included)

Finish: Aged Gold Brass

**Shade:** Clear Ribbed Glass

**Shade Dimension:** Ø3" x 16"H

**Canopy:** Ø4 3/4" x 7/8"E

H/CTR: 8"

**Hang Direction:** Horizontal or Vertical

**Location:** Dry

**Odette** An elegant collection that features intricate detailing of clear ribbed glass. The versatility of this collection allows the fixtures to be mounted vertically and horizontally. Odette is available in 3 finishes: Aged Gold Brass, Black and Chrome as well as 2 sizes; a perfect touch to illuminate any space. \*LIGHTBULBS NOT INCLUDED