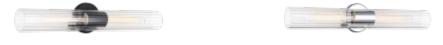

## S05401AG

**Dimensions:** 4 3/4"W x 16"H x 4 1/2"E

**Lamping:** 2 x 60W Medium Base-E26 120V

**Bulb:** T-10 (not included)

Finish: Aged Gold Brass

**Shade:** Clear Ribbed Glass

**Shade Dimension:** Ø3" x 16"H

**Canopy:** Ø4 3/4" x 7/8"E

H/CTR: 8"

**Hang Direction:** Horizontal or Vertical

**Location:** Dry

**Odette** An elegant collection that features intricate detailing of clear ribbed glass. The versatility of this collection allows the fixtures to be mounted vertically and horizontally. Odette is available in 3 finishes: Aged Gold Brass, Black and Chrome as well as 2 sizes; a perfect touch to illuminate any space. \*LIGHTBULBS NOT INCLUDED

## Similar Products







S05403BK S05403CH