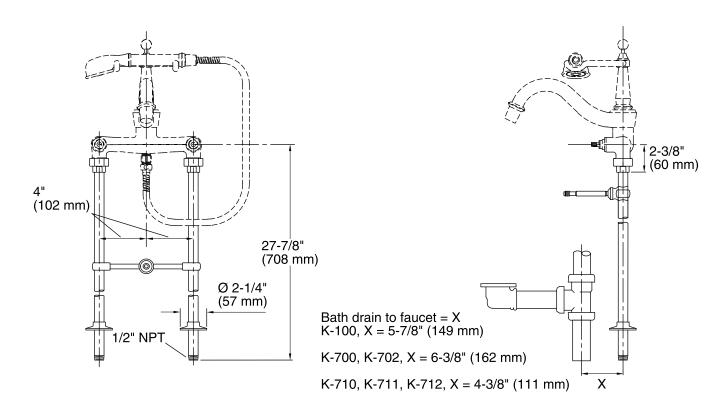

SME A112.18.1/CSA B125.1

# KOHLER® Faucet Lifetime Limited Warranty

See website for detailed warranty information.

## **Available Colors/Finishes**

Color tiles intended for reference only.

| Code | Description                             |
|------|-----------------------------------------|
| CP   | Polished Chrome                         |
| SN   | Vibrant® Polished Nickel                |
| AF   | Vibrant® French Gold                    |
| PB   | Vibrant® Polished Brass                 |
| BN   | Vibrant® Brushed Nickel                 |
| BV   | Vibrant® Brushed Bronze                 |
| 2BZ  | Oil-Rubbed Bronze                       |
| AU   | Polished Gold                           |
|      | CP<br>SN<br>AF<br>PB<br>BN<br>BV<br>2BZ |





**KOHLER**, Faucets

Riser Tubes K-126



# **Technical Information**

All product dimensions are nominal.

### **Notes**

Install this product according to the installation guide.