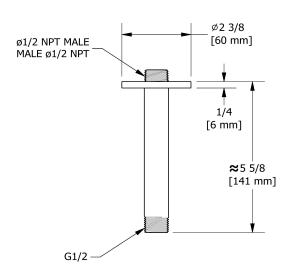

# **Specifications**

# **Descriptions**

• Round flange

• ½" inlet male NPT

## **Available colors**

• C : Chrome

• BN : Brushed Nickel (PVD)

• PN: Polished Nickel (PVD)



#### Sizes, models and finishes may differ from thoses presented.

#### Warranty

This **Riobel Inc.** product you have purchased carries a Limited Lifetime Warranty on the chrome, PVD finish, blacks and all working parts and is guaranteed from the initial purchase date against all manufacturing defects. All other finishes, including plastic components, are guaranteed for one year. All electric and/or electronic parts are covered by a 5-year limited warranty.

## **Customer Service**